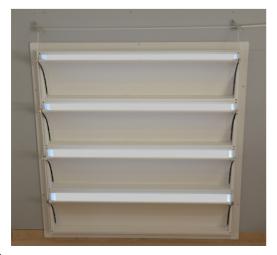

## **MULTIJET**

wall installation



## **TECHNICAL DATA**

- Entirely built in condensation-proof impact-resistant PVC.
- · ABS corner fittings.
- · Alveolar PVC «curved» flap for optimum orientation of the incoming air flow.
- · Air seal baloon gasket on the upper side of each flap.
- On both flap sides, beside the air seal brushes, lateral side seal gasket allow an hermetic closure.
- Smooth surface flap to improve the flow of incoming air and minimise dust deposits.
- · A stainless steel clamp on both flap sides allow to adjust the closure of all flaps at the same time, tightening the linkin stainless steel rod.
- · Sides' outer frame with 4,5 cm bar.

Room interior view



Room exterior view



## SIZES AND MODELS