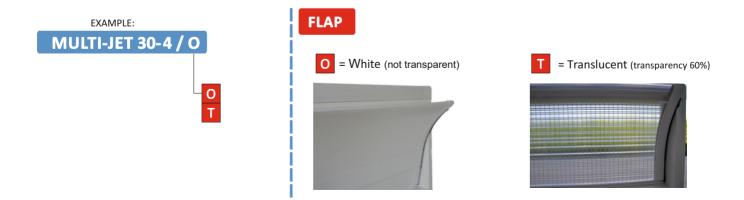

## **TECHNICAL DATA**

- Entirely built in condensation-proof impact-resistant PVC.
- · ABS corner fittings.
- · Alveolar PVC «curved» flap for optimum orientation of the incoming air flow.
- · Air seal baloon gasket on the upper side of each flap.
- On both flap sides, beside the air seal brushes, lateral side seal gasket allow an hermetic closure.
- Smooth surface flap to improve the flow of incoming air and minimise dust deposits.
- · A stainless steel clamp on both flap sides allow to adjust the closure of all flaps at the same time, tightening the linkin stainless steel rod.
- · Sides' outer frame with 4,5 cm bar.