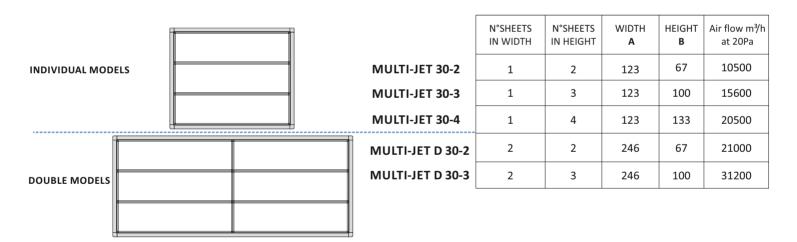

## **MULTIJET**

wall installation



## **TECHNICAL DATA**

- Entirely built in condensation-proof impact-resistant PVC.
- · ABS corner fittings.
- · Alveolar PVC «curved» flap for optimum orientation of the incoming air flow.
- · Air seal baloon gasket on the upper side of each flap.
- On both flap sides, beside the air seal brushes, lateral side seal gasket allow an hermetic closure.
- Smooth surface flap to improve the flow of incoming air and minimise dust deposits.
- · A stainless steel clamp on both flap sides allow to adjust the closure of all flaps at the same time, tightening the linkin stainless steel rod.
- · Sides' outer frame with 4,5 cm bar.

Room interior view



Room exterior view



## SIZES AND MODELS