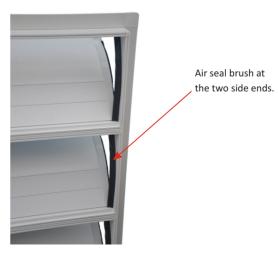

## **TECHNICAL DATA**

- Entirely built in condensation-proof impact-resistant PVC.
- · ABS corner fittings.
- · Alveolar PVC «curved» flap for optimum orientation of the incoming air flow.
- · Air seal baloon gasket on the upper side of each flap.
- On both flap sides, beside the air seal brushes, lateral side seal gasket allow an hermetic closure.
- Smooth surface flap to improve the flow of incoming air and minimise dust deposits.
- · A stainless steel clamp on both flap sides allow to adjust the closure of all flaps at the same time, tightening the linkin stainless steel rod.
- · Sides' outer frame with 4,5 cm bar.