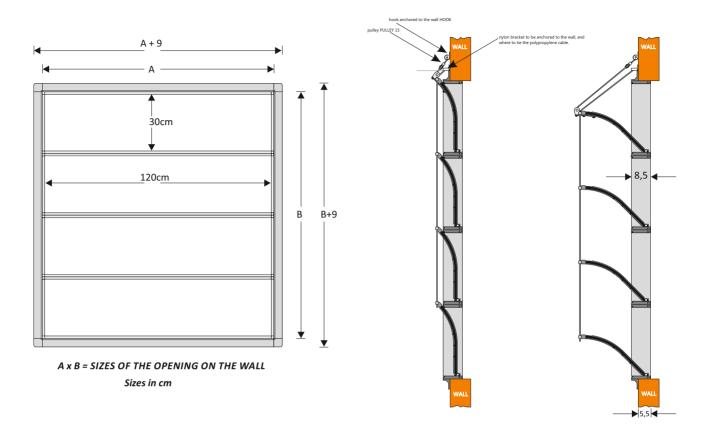

## **MULTIJET**

wall installation



## **TECHNICAL DATA**

- Entirely built in condensation-proof impact-resistant PVC.
- · ABS corner fittings.
- · Alveolar PVC «curved» flap for optimum orientation of the incoming air flow.
- · Air seal baloon gasket on the upper side of each flap.
- On both flap sides, beside the air seal brushes, lateral side seal gasket allow an hermetic closure.
- Smooth surface flap to improve the flow of incoming air and minimise dust deposits.
- · A stainless steel clamp on both flap sides allow to adjust the closure of all flaps at the same time, tightening the linkin stainless steel rod.
- · Sides' outer frame with 4,5 cm bar.

Room interior view



Room exterior view



## SIZES AND MODELS