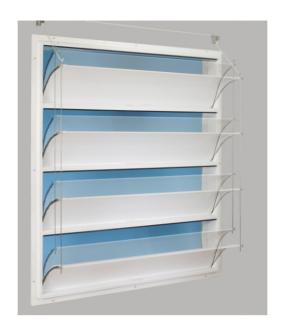

## **TECHNICAL DATA**

- Entirely built in condensation-proof impact-resistant PVC.
- · ABS corner fittings.
- · Alveolar PVC «curved» flap for optimum orientation of the incoming air flow.
- · Air seal baloon gasket on the upper side of each flap.
- On both flap sides, beside the air seal brushes, lateral side seal gasket allow an hermetic closure.
- Smooth surface flap to improve the flow of incoming air and minimise dust deposits.
- · A stainless steel clamp on both flap sides allow to adjust the closure of all flaps at the same time, tightening the linkin stainless steel rod.
- · Sides' outer frame with 4,5 cm bar.

Room interior view

Room exterior view